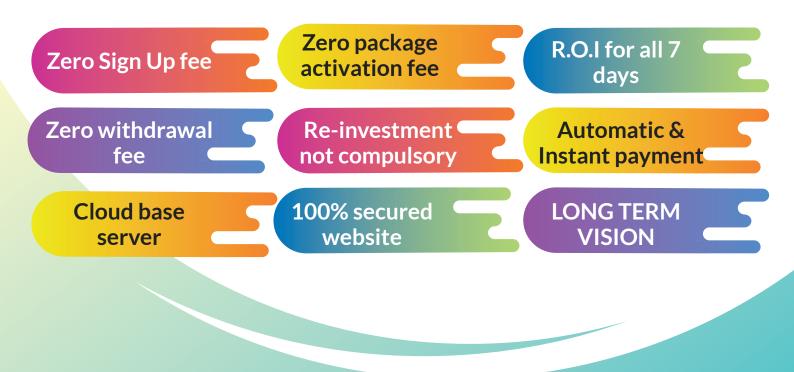

## NOTE

- > ROI will be generated everyday including Saturday and Sunday.
- > Zero fee on withdrawals.
- > Withdrawal of \$10 will be automatically placed and processed by the website and will be transferred in 1 hour.
- Referring is not compulsory to earn profits from your investments.
- > You can activate one or more packages in one account.

## WHY CHOOSE US?