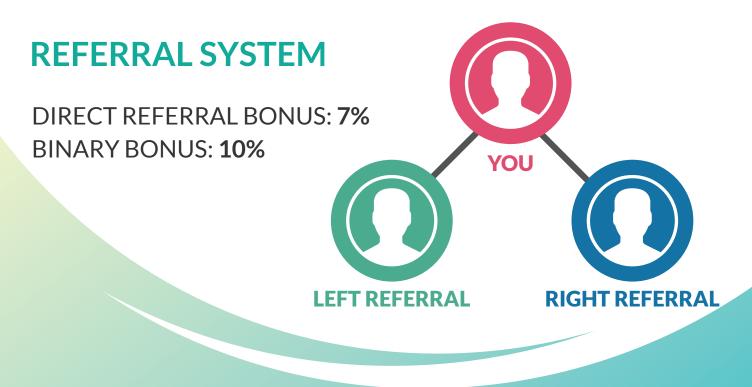

## **VIDEO REVIEW INCOME**

You can earn 10 USD permonth by simply making 2 Review
Videos regarding your experience in Arbitude.com

You must activate a package in your account and active one Direct Referral on your both sides (left & right) to start earning **BINARY BONUS**.

### EXPLAINER: (\$1=1 Point)

- Let's imagine that on the left you have 15000 points and on the right, you have 10000 points. In this example you would receive on the right side that has a lower score. Then you would receive \$1000 (10% over 10000 points)
- Remaining 5000 points from the left side would be carry forwarded for the further bonus.
- > Daily limit to earn BINARY BONUS will be equal to your highest investment amount.

### T&C

- > Total profit includes your invested amount.
- > Withdrawals will be placed and processed automatically by the website in 1 hour as soon as your earnings reach \$10 or more.
- Referral bonus and Binary bonus will be processed every Wednesday of the week.
- > Two active Direct Referrals one on the left and one on the right side are compulsory to start earning Binary Bonus.
- > Daily limit to earn Binary bonus will be equal to your highest investment.