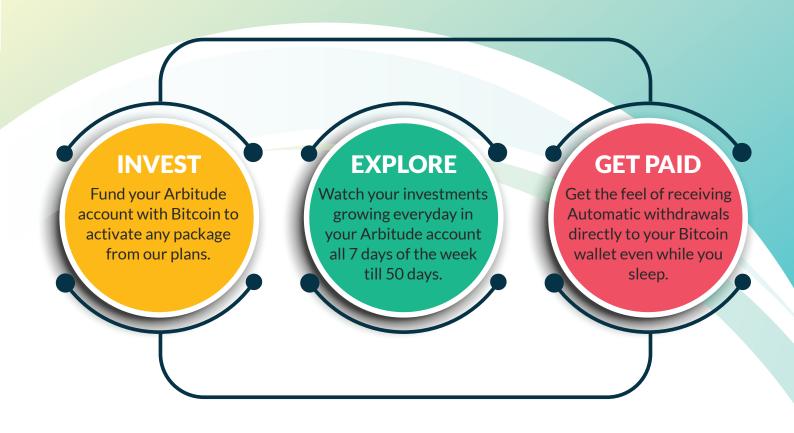

## NOTE

- > ROI will be generated everyday including Saturday and Sunday.
- > Zero fee on withdrawals.
- > Withdrawal of \$10 will be automatically placed and processed by the website and will be transferred in 1 hour.
- Referring is not compulsory to earn profits from your investments.
- > You can activate one or more packages in one account.